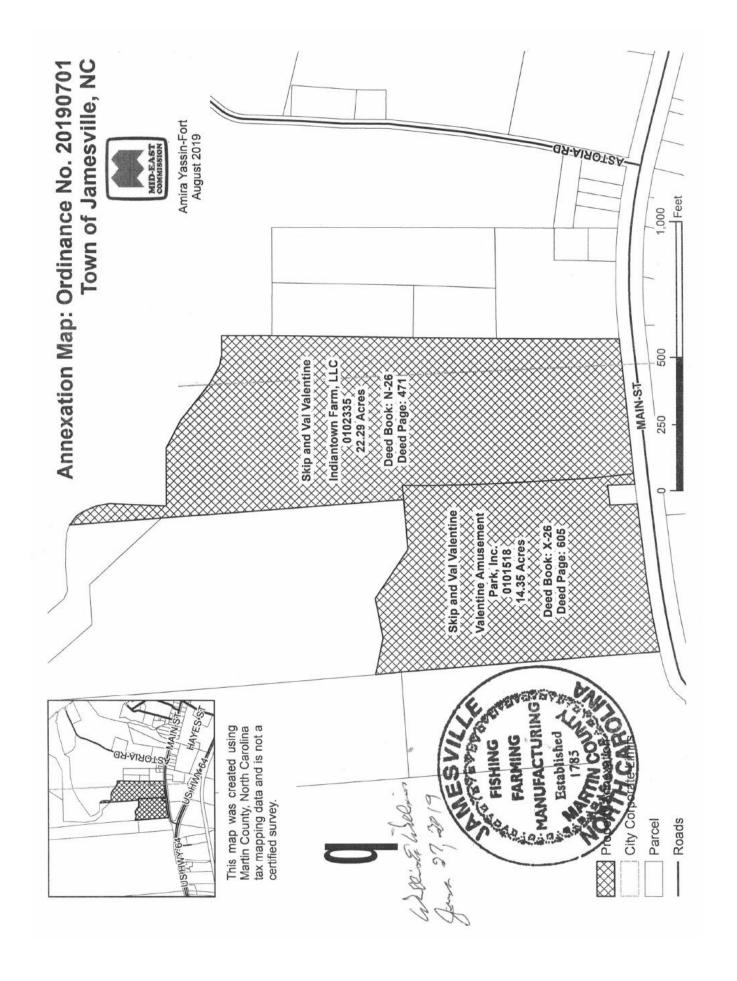

He also mentioned that the town has not heard anything from the Heath project yet. Mr. Heath has spoken to the town board regarding voluntarily annexing his property into the town limits.